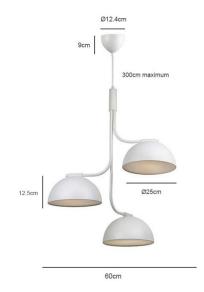

#### PRODUCT SPECIFICATION

Light Source: 3 x Max 25W E14 (excluded)

IP Code: 20

**Dimming:** Dimmable via mains phase dimming.

Dimensions: Each Shade: Ø25cm

Shade Height: 12.5cm Full Height: 73cm Width: 60cm

Ceiling Canopy: Ø12.4cm Canopy Height: 9cm Maximum Drop: 300cm

For all sales and technical enquiries, please contact:

+44 (0)114 263 4266

info@davidvillagelighting.co.uk

www.davidvillagelighting.co.uk