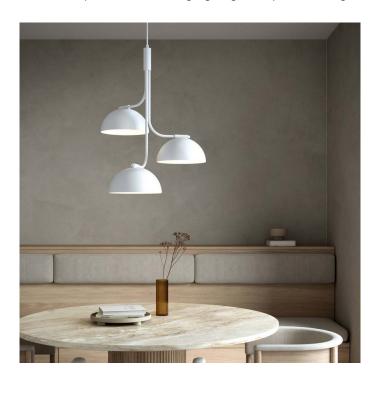

## Design For The People Tullio Pendant

Designed by Anker Studio, a Danish duo specialising in playful approaches to industrial style, the Tullio Pendant boasts a striking sculptural form. It is a perfect combination of both Scandinavian and industrial design, whilst remaining minimalistic and making it easy to integrate this luminaire into a range of décor styles.

The curved design is made up of three light sources all arranged at different heights, these light sources offer an even dispersion of soft glare free light - optimised by the reflection capabilities of the inside of the shades. This light is emitted downward which makes it perfect for use in your living room, kitchen and especially above your dining table.