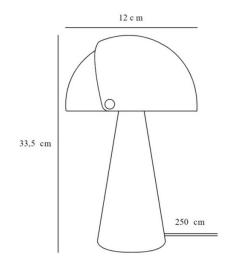

#### PRODUCT SPECIFICATION

Light Source: 1 x Max 25W E27 (excluded)

IP Code:

**Dimming:** In line on/off switch included on cable.

Dimensions: Shade: Ø22cm

Shade Height: 12cm Height: 33.5cm Base: Ø10.8cm Cable Length: 250cm