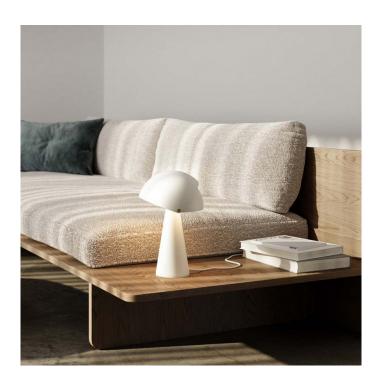

## Design For The People Align Table Lamp

Align is a collection of contemporary table lamps, designed by Maria Berntsen. They are designed to encourage interaction from their user, the inner shade is fixed whilst the outer shade works as a visor and can be manoeuvred to adjust the light diffusion. The shade is made entirely of metal, reflecting the light exclusively downwards and providing beautiful atmospheric lighting. This increases the light output and at the same time forms the main focus of the table lamp Align. The adjustable visor also ensures you can easily personalise the ambience of your

When it comes to placement, the Align Table Lamp ticks almost all boxes. It can be a great functional but glare free option for your desk, a cosy reading light in your living room, an atmospheric mood light in the bedroom or even a statement piece in your hallway. The matt surface comes in a range of muted colours with brushed brass details, guaranteed to be embraced in a wide range of décor styles.