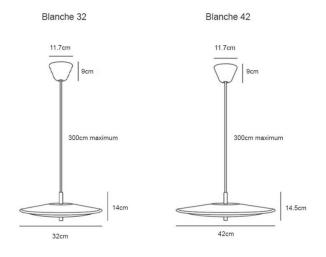

### PRODUCT SPECIFICATION

Light Source: 15W, 3000K, 1700 Lumen

IP Code: 20

**Dimming:** Dimmable via mains phase dimming.

Dimensions: Blanche 32

Shade: Ø32cm Shade Height: 14cm

Blanche 42 Shade: Ø42cm Shade Height: 14.5cm

Ceiling Canopy: Ø11.7cm Ceiling Canopy Height: 9cm Maximum Drop: 300cm