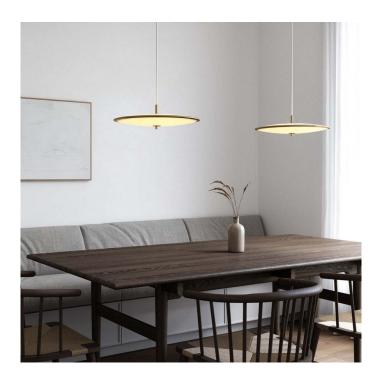

## Design For The People Blanche Pendant Light

The Blanche Pendant, designed by Bjørn + Balle, is an elegant art deco pendant light with a slim design boasting intricate brass ornaments, which ensure an outstanding overall appearance. The flat opalised diffuser of Blanche offers a great impression due to it's unusual shape but also ensures an even light diffusion, emitting light both upwards and downwards.

The built in LEDs ensure a long lifespan and radiate a pleasant warm white light, offering a calming ambience. The ability to dim the light source also allows you the freedom to personalise the atmosphere - as does the two size options. You can hang the Blanche Pendant Light individually or group together in multiple sizes to create a statement piece.

The Blanche Pendant is perfect for living and dining areas. In particular, suspended above your dining table for quiet evenings at home or other spots in your home where you are likely to host guests for intimate gatherings.