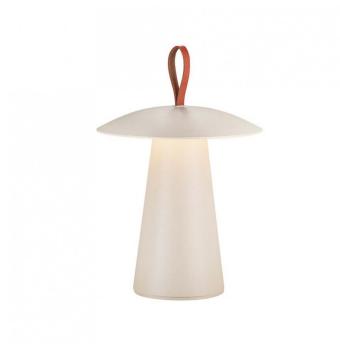

# LA10715

SOURCE: https://www.davidvillagelighting.co.uk/product/Nordlux-Ara-To-Go-Portable-LED-Lamp/10000851

**LED** Lamp

Nordlux Ara To-Go Portable

# Nordlux Ara To-Go Portable LED Lamp

Small but powerful, the Ara To-Go Portable LED Lamp is is perfect for illuminating warm summer nights on your balcony or terrace. This lamp is easy to transport thanks to the soft leather handle and can be placed wherever you need it. Thanks to the IP54 classification, the Ara To-Go is a great addition to your outdoor space.