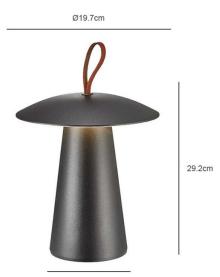

#### **PRODUCT SPECIFICATION**

Light Source: 2W, 3000K, 190 Lumen

| IP Code:    | 54                                |
|-------------|-----------------------------------|
| Dimming:    | Integrated dimmer on the product. |
| Dimensions: | Shade: Ø19.7cm<br>Height: 29.2cm  |
|             | Base: 11cm                        |
|             | Charging Cable Length: 100cm      |

11cm