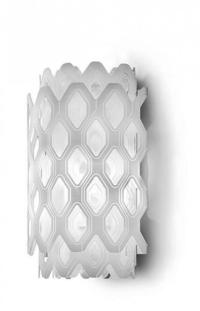

## **Charlotte Wall Light**

The Slamp Charlotte Wall Light is characterised by an extraordinary design and several layered lampshades hand crafted from Cristalflex® and Lentiflex® - patented materials by Slamp themselves. This Wall Lamp harbours a stylish design with a particularly striking outer lampshade, which boasts a honeycomb pattern, through which the light gently shines.

The designer duo Doriana and Massimiliano Fuksas have created a wall light with a delicate and elegant design that shows off your room in style. The reflective material of the light hides the light source, illuminating the hexagons that define this collection and turning light into multiplying shapes illuminating your walls.