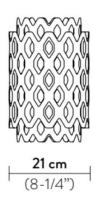

#### PRODUCT SPECIFICATION

Light 1 X Max 10W E27 LED Filament Dimmable

**Source:** (excluded)

IP Code: 20

**Dimming:** Dimmable via mains phase dimming.

Dimensions: Height: 32cm

Width: 21cm Depth: 12.5cm

For all sales and technical enquiries, please contact: