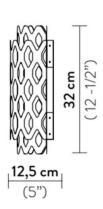

#### PRODUCT SPECIFICATION

Light 1 X Max 10W E27 LED Filament Dimmable

**Source:** (excluded)

IP Code: 20

**Dimming:** Dimmable via mains phase dimming.

Dimensions: Height: 32cm

Width: 21cm Depth: 12.5cm

For all sales and technical enquiries, please contact: