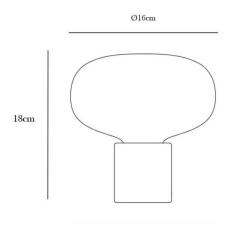

### PRODUCT SPECIFICATION

Light Source: 75W, 2700K, 160 Lumens

IP Code:

Dimming:

Integrated dimmer on the product.

**Dimensions:** 

Shade: Ø16cm Height: 18cm

Charging Cable Length: 150cm