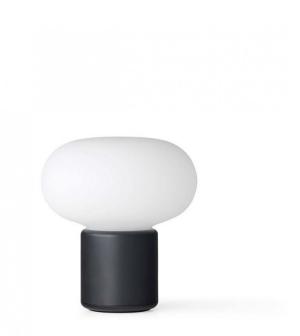

# New Works Karl-Johan Portable Table Lamp

LA10031/PORT

SOURCE: https://www.davidvillagelighting.co.uk/product/New-Works-Karl-Johan-Portable-Table-Lamp/10000825

# New Works Karl-Johan Portable Table Lamp

Please note, the Karl-Johan Portable is sold in packs of 4. You can select different colour options, for each item in the pack.

The Karl-Johan Portable Table Lamp is the new addition to the Karl-Johan collection, designed by Signe Hytte and inspired by nature it is both lightweight and easily transportable. This makes it possible to take the lamp out into the elements of nature; on your balcony on a walm summer evening, in your garden to read your favourite book and even for a swim on the beach. The material is impact-resistant and the IP65 rating ensures it repels rain, sand, and soil so that it can follow you indoors and outdoors.

By twisting the upper part of the lamp, the light is easily turned on, emitting a softly diffused light through the shade. The brightness can be adjusted to three intensity levels by the touch dimmer underneath the lamp base. The base comes in five colours, depending on your personal style, meaning it can easily adapt to a wide range of décor styles.