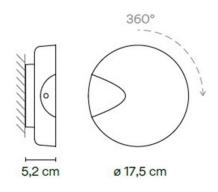

This wall light also has 360-degree turn functionality so you're able to direct the light any way you like and an on/off switch on the back. The Dots can be installed individually, or in grouped configurations to create a statement piece. Combining different Dots lamps creates an interesting artwork piece with different beams of light appearing from everywhere.

#### **PRODUCT SPECIFICATION**

| Light<br>Source: | 5.75W, 2700K, 500 Lumens                                                                                                         |
|------------------|----------------------------------------------------------------------------------------------------------------------------------|
| IP Code:         | 20                                                                                                                               |
| Dimming:         | Dimmable via 1-10V/Triac/DALI dimming<br>systems. Please consult your electrician,<br>additional wiring may be required on site. |
| Dimensions:      | Ø17.5cm<br>Depth: 5.2cm                                                                                                          |