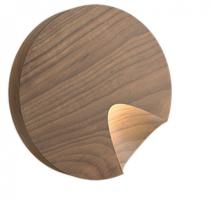

## Vibia Dots Wall Light

The Dots Wall Light by designer Martín Azúa is an exploration of different lighting effects, characterised by small circular shapes casting light across a wall. Described as a 'glowing galaxy', Vibias dots are playful and allow exploration and fun. This lamp offers a recess on top and produces a soft light cone. The Dots Wall Light provides a focused beam that is great for illuminating something in a particular space - it is outstandingly well-suited for providing unconventional reading light on the bedside table.

This wall light also has 360-degree turn functionality so you're able to direct the light any way you like and an on/off switch on the back. The Dots can be installed individually, or in grouped configurations to create a statement piece. Combining different Dots lamps creates an interesting artwork piece with different beams of light appearing from everywhere.