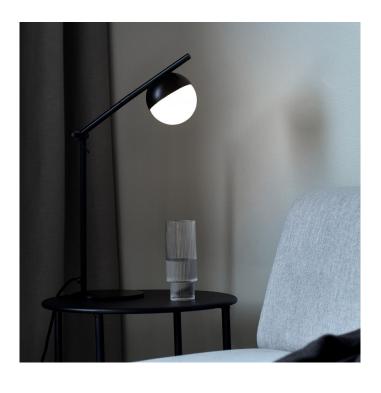

# **Nordlux Contina Table Lamp**

The Nordlux Contina Table Lamp is a beautiful, art-deco lamp with a slim black or brass frame and a matte white opal bulb made from mouth-blown glass that produces a soft, diffused light. The Table Lamp has an adjustable lamp shade enabling you to direct the soft glare-free light either side to side or up and down, with the upper part of the frame adaptable to different positions. The slim, adjustable frame makes sure space isn't taken up more than necessary and means the product can be moved around or transported with minimal effort.

This attractive design combines style and function and brings classic Nordic warmth and cosiness to an interior. Designers, Says Who, have made details stand out and created a lamp that would sit perfectly in a living room, on a desk, or within a workspace. This lamp is available in black or brass.