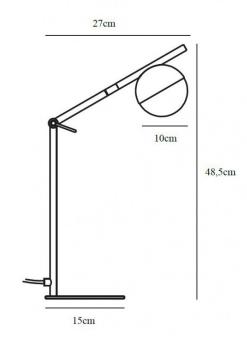

## PRODUCT SPECIFICATION

Light Source: 1 x Max 5W G9 (excluded)

IP Code: 20

**Dimming:** In line on/off switch included on cable.

Dimensions: Shade: Ø10cm

Height: 48.5cm Depth: 27cm Base: Ø15cm

Cable Length: 150cm