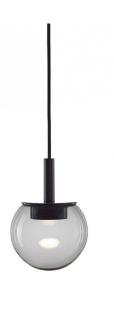

### **Brokis Orbis LED Pendant**

The Brokis Orbis Pendant is a quirky lighting solution that doesn't lose its practicality. This LED pendant is striking yet minimalistic, featuring a spherical diffuser which is based on a universal shape and rendered in handblown smoke glass. The diffuser of the Brokis Orbis LED Pendan has been abruptly severed across the top to accommodate an elegant multiangular metal fixture. Orbis is easily personalised, available in three sizes and a range of finish options.

Display individually or as a larger cluster depending on your interiors size and style. The Brokis Orbis Pendant is perfect for your dining room, kitchen, entrance hall, office or even hallway.

The Brokis Orbis Pendant is available in several glass colour options, each of which is paired with metal components in a predetermined corresponding colour. Please contact us for more information and pricing.