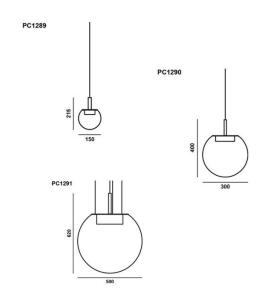

#### PRODUCT SPECIFICATION

Light Orbis 150 (Small)
Source: 2.3W, 2700K, 365 lumen

**Orbis 300 (Medium)** 4.3W, 2700K, 609 lumen

Orbis 500 (Large)

15.7W, 2700K, 2193 lumen

IP Code: 20

Dimming: Non -dimmable or dimmable with Casambi App or

via DALI/1-10V/Mains phase dimming systems. Please consult your electrician, additional wiring

may be required on site.

**Dimensions: Orbis 150 (Small)** 

Width: 15cm Height: 21.5cm Cord Length: 220cm

Orbis 300 (Medium)

Width: 30cm Height: 40cm Cord Length: 220cm

Orbis 500 (Large)

Width: 50cm Height: 62cm Cord Length: 220cm

For all sales and technical enquiries, please contact:

+44 (0)114 263 4266

info@davidvillagelighting.co.uk