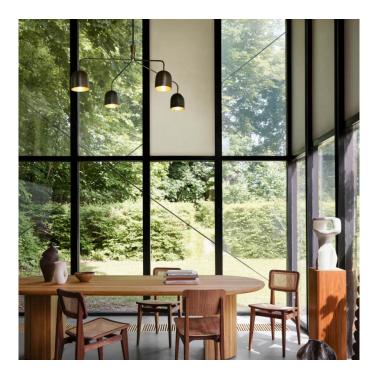

## **Gubi Howard Chandlier**

The Howard Chandelier by Gubi demands to be noticed with its sleek and graceful demeanour, hanging elegantly, shining a warm light upon a dining table or surface. Inspired by Space Copenhagen's fascination with the greatest city in the world, the Howard Chandelier incorporates the industrial grittiness of New York City with the chic sophistication of the urban world. The Howard Chandelier makes a statement for any room, it could be in a grand stately home or a cosy, family dining room, and it immediately draws attention to its industrial splendour and charm.

Gubi's Howard Collection focuses on the aspect that details matter. They highlight tiny details to make a lighting fixture look great, and mix hard, dark materials with soft, warm light and shapes. Its delicate, slender arms are made of metal with brass detailing providing a strong, stable structure for the delicate bone china or gunmetal lamp shades. The Gubi Howard Chandelier is available in four-arm and six-arm varieties, with gunmetal dark or classic bone china white lampshades. The four-arm structure is available as a short-arm or standard option. The six-arm chandelier could be hung as a centrepiece in a grand hallway or living room with a high ceiling, lighting up and filling the whole room with a warm light. The four-arm could be hung low over a cosy corner for eating dinner or completing tasks. The classic aesthetic of Gubi's design brings a statement to any public or private space.