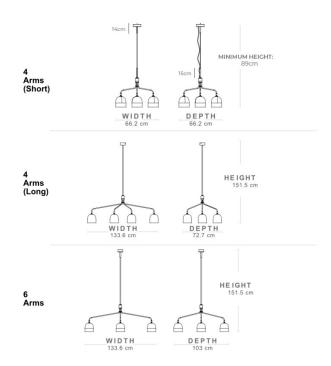

Dimensions: 4 Arms (Short)

Ø66.2cm

Minimum Height: 89cm

Ceiling Canopy: Ø12cm x 14cm

4 Arms (Long)

Width: 133.6cm Depth: 72.7cm Full Height: 151.5cm Ceiling Rose: Ø12cm

6 Arms

Width: 133.6cm Depth: 103cm Height: 151.5cm

Shade: Ø16cm Shade Height: 16.4cm