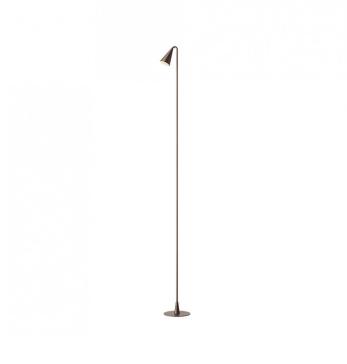

## Vibia Brisa LED Outdoor Floor Lamp

The Vibia Brisa LED Outdoor Floor Lamp is a fitted outdoor lamp, available in three sizes and allows you to choose between one, three or five light sources. Brisa was inspired by nature, specifically a forest of bluebell flowers, with the shades representing the flower's downward drooping flower heads and the body representing the slender but sturdy stem of the bluebell.

The shades encapsulate stunning integrated LED light sources that direct a warm intense beam of light downward onto your exterior areas. Designed by Lievore Altherr Molina, the Brisa floor lamp is a sophisticated way of lighting your garden, porch, or patio without interrupting the beauty of natural forms. This floor lamp blends in perfectly with the garden architecture and provides its surroundings with functional, warm and direct LED light. It is used for floor lighting and is equipped with protection class IP65, ensuring it is not sensitive to the weather. Perfect for all year round.