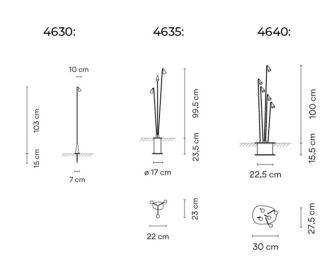

### **PRODUCT SPECIFICATION**

LA10491

| Light Source: | 2.1W, 2700K, 180 Lumens                                                   |
|---------------|---------------------------------------------------------------------------|
| IP Code:      | 65                                                                        |
| Dimming:      | Non-dimmable.                                                             |
| Dimensions:   | Small 4630:<br>Ø13cm<br>Height: 100cm<br>Width: 4cm<br>Depth: 10cm        |
|               | Medium 4635:<br>Ø17cm<br>Height: 99.5cm<br>Width: 22cm<br>Depth: 23cm     |
|               | Large 4640:<br>Ø22.5cmcm<br>Height: 100cm<br>Width: 27.5cm<br>Depth: 30cm |