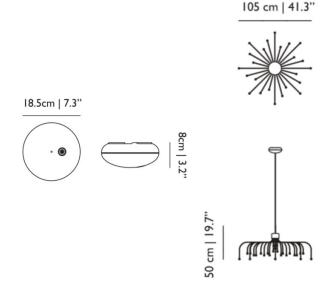

#### PRODUCT SPECIFICATION

Light

25W, 2700K, 1200 Lumens

Source: Dimming:

Dimmable via push to make switches. Please

consult your electrician, additional wiring may be

required on site.

Also dimmable via a Moooi wireless dimming

switch, purchased separately.

Dimensions: Ø105cm

Height: 50cm

Ceiling Canopy Width: 18.5cm Ceiling Canopy Depth: 8cm Cable Length: 260cm