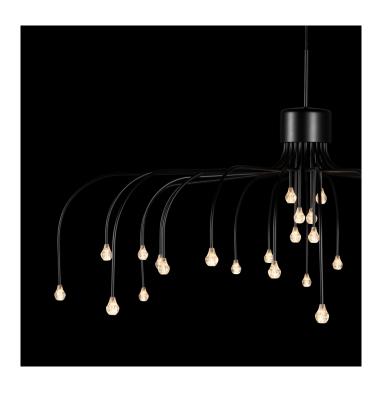

## **Moooi Starfall Light**

The Moooi Starfall circular suspension light is distinguished by its contemporary design, perfectly encapsulating the magical feeling of staring at a night sky. The Starfall holds 30 LED light sources, designed to replicate falling stars casting a warm glow over your environment. The use of different leg lengths generates a 3D effect, as if you really are stargazing in your own home.

Front are a Swedish design studio, keen to experiment. Their work regularly blurs the boundaries between lighting and interior design – using visual effects to their advantage. The idea for the Starfall light came to them when stargazing in the dark Swedish countryside. Amazed by the lack of air pollution and the instant gratification of a starry landscape, the pair wondered if it would be possible to create something that could replicate that feeling.