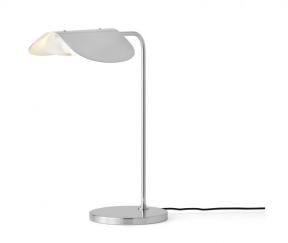

## Audo Copenhagen Wing Table Lamp

This sleek and practical table lamp was designed by Swedish designer Kenneth Bergenblad who has won multiple awards for his ingenious designs and creative knowledge. The Wing collection won the prestigious Guldlampen Nordisk Design prize for its innovative adaptability and high-quality materials. The Wing table lamp features a simple stem that elegantly holds up the wing-like shade that conceals the light source within.

The shade can also be adjusted and moved on the stem to direct the light into your space. This makes the Audo Copenhagen Wing table lamp ideal for task lighting as well as indirect accent lighting for a living space or bedroom. The minimalist polished aluminium material allows this table lamp to effortlessly blend itself into any interior.