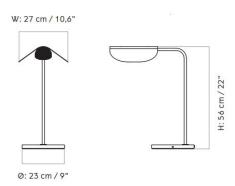

#### PRODUCT SPECIFICATION

Light Source: 1 x max 60W E27 (excluded)

IP Code:

**Dimming:** In line on/off switch included on cable

Dimensions: 56cm height

> 46cm depth Ø27cm base

200cm cable length

For all sales and technical enquiries, please contact: