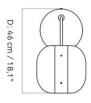

#### PRODUCT SPECIFICATION

Light Source: 1 x max 60W E27 (excluded)

IP Code:

**Dimming:** In line on/off switch included on cable

Dimensions: 56cm height

> 46cm depth Ø27cm base

200cm cable length

For all sales and technical enquiries, please contact: