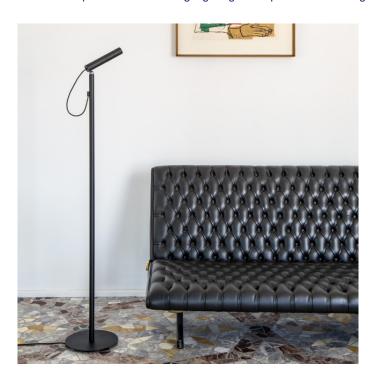

## Nemo Lighting Type LED Floor Lamp

This sophisticated floor lamp uses its highly adaptable lamp shade to create a dynamic and minimalist task light. The long aluminium stem can rotate as well as the light source itself. This allows you to direct the LED spotlight to wherever it is needed. Such as, in a home office or study as well as in reading nooks and living spaces.

The sleek black design allows this lamp to be placed anywhere in your home or workspace. The ingenious dimming system includes a rotational magnet, zoom and dim control on the lamp that gives you precises control over the light output and beam.