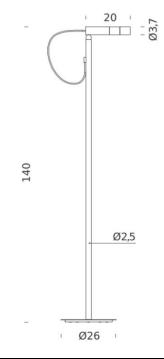

#### PRODUCT SPECIFICATION

Light Source: 8W, 2700K, 467 lumens

IP Code: 20

**Dimming:** integrated dimmer on the product.

Dimensions: 140cm height

Ø26cm base 20cm length shade Ø3.7cm shade

For all sales and technical enquiries, please contact: