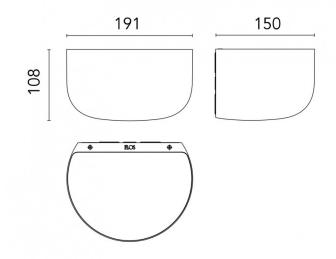

#### **PRODUCT SPECIFICATION**

 IP Code:
 44

 Dimming:
 Dimmable via mains phase dimming.

 Dimensions:
 10.8 cm height

 10.4 cm width
 10.4 cm width