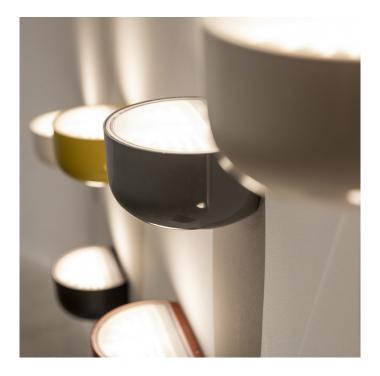

## **Bellhop Wall Up by Flos**

The latest addition to the Bellhop collection, the Bellhop Wall Up was designed by Edward Barber and Jay Osgerby. The Wall Up provides an indirect warm white light emission and can be installed facing upwards or downwards. Available in the same colourful options as the Bellhop Portable, white, grey, grey blue, brick red, cioko and yellow. The Bellhop Wall Up brings a touch of colour into any space. Its IP 44 rating, allows you to install it in both indoor and outdoor (protected) areas.

Flos Bellhop Wall Up is a future-proof luminaire, designed via the Flos For Future initiative, and can be disassembled and recycled separately. The LED light source has a 50.000 hours lifetime and can be replaced (by a professional) after that.