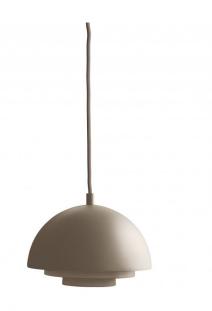

## Milieu Colour Mini Mini Pendant Light by Warm Nordic

The Milieu pendant lamp was first designed by Jo Hammerborg in 1975, a Danish designer who was inspired by his love of flying and parachuting. Like a parachute, the pendant light floats elegantly in the air, unfolding beautifully with three concentric circles. Featuring smooth lines, the Mini Mini has an organic silhouette, resembling shapes that you see in nature.

The Milieu Colour Mini Mini pendant is the smaller version of the Milieu Colour Mini, and is available in four modern colours, pure cashmere, ultimate grey, tomato cream and clear white. Each finish lends a unique personality to any interior and the small size makes this pendant perfect for using in lines, rows or clusters. The pendant lamp emits a downward directed glow which is wonderful for hanging over surfaces and tables.