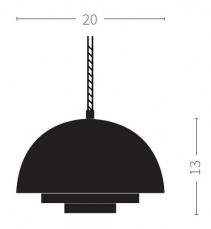

#### PRODUCT SPECIFICATION

Light Source: 1 x max 40W E27 (excluded)

IP Code: 20

**Dimming:** Dimmable via mains phase dimming

Dimensions: Ø20cm shade

13cm shade height

For all sales and technical enquiries, please contact: