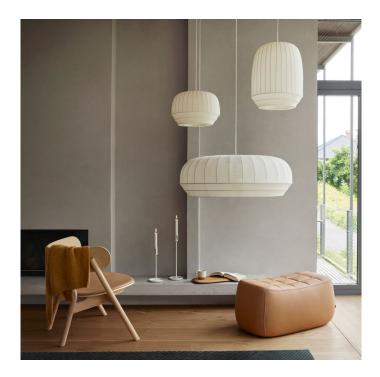

## **Tradition Pendant Light by Northern**

Designed by Morten & Jonas, the Tradition pendant lamp takes an old idea and recreates it with a new approach, embodying the design duo's ethos of challenging the status quo and stubborn ideas about design production. The pendant light is made using very finely knitted polyester tube which is then delicately stretched over a metal structure. This material conceals the light bulb and creates a gorgeous soft diffusion that is reminiscent of the summer sun.

The Tradition pendant comes in three sizes, small, tall or large oval, with each one having a unique rounded shape. This sculptural quality makes the pendant a beautiful addition to any interior and will easily slip into any design scheme. The suspension also has an opening in the bottom so provides both an overall glow and a direct illumination that can be used above tables and surfaces.