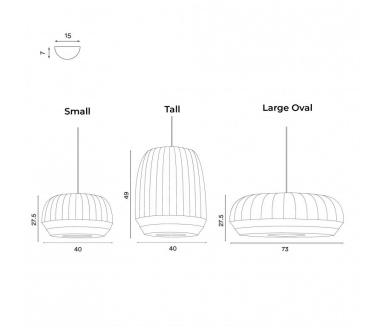

The Tradition pendant comes in three sizes, small, tall or large oval, with each one having a unique rounded shape. This sculptural quality makes the pendant a beautiful addition to any interior and will easily slip into any design scheme. The suspension also has an opening in the bottom so provides both an overall glow and a direct illumination that can be used above tables and surfaces.

**Dimming:** Dimmable via mains phase dimming.

Dimensions: Small

Ø40cm Height: 27.5cm

**Tall** Ø40cm Height: 49cm

Large Oval Ø73cm Height: 27.5cm

Ceiling Canopy: Ø15cm Cable Length: 370cm