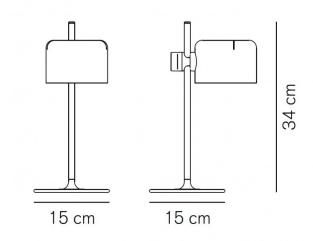

#### **PRODUCT SPECIFICATION**

Light Source: 1x Max 3W, G9 LED (included)

IP Code:20Dimming:In line on/off switch included on cable.Dimensions:Base: Ø 15cm<br/>Height: 34cm

For all sales and technical enquiries, please contact: