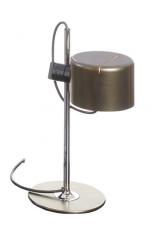

## Oluce Mini Coupe 2201 Table Lamp

The Mini Coupe table lamp is the smaller version of the <u>Coupe</u> <u>2202 Table Light</u>, a lamp which was originally designed in 1967 by Joe Colombo. The designer developed the Coupe silhouette by taking the stem and base from his popular <u>Spider Table Lamp</u>, retaining the stem in a chrome finish and a base colour-matched to the lampshade. This shade also moves up and down the stem, allowing for adjustable lighting to focus the illumination where you need it.

The Mini Coupe table light features a rounded shade that can be tilted and also features a subtle line on the top which allows the light to beautifully escape. Perfect for tables, side tables and desks, this table lamp will add a vintage touch whilst utilising modern technology.