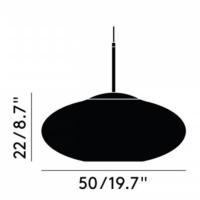

#### PRODUCT SPECIFICATION

Light Source: 6W, 3000K, 800 Lumens

IP Code: 20

**Dimming:** Dimmable via mains phase dimming.

Dimensions: Ø50cm

Height: 22cm

Ceiling Canopy: Ø11.5cm Cable Length: 250cm

For all sales and technical enquiries, please contact: