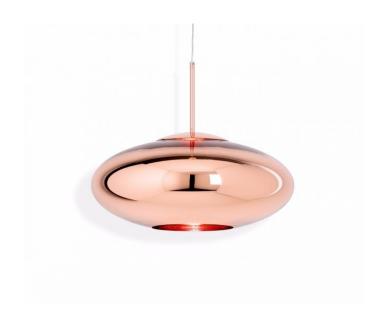

## Copper Wide LED Pendant Light by Tom Dixon

The Copper Wide pendant is part of the <u>Tom Dixon Copper collection</u>, a bestselling collection from the British brand. The lampshade is made from an interesting process, where a thin layer of metal is burst onto a polycarbonate globe. The lampshade exhibits a beautiful elliptical silhouette which is both familiar yet reinterpreted with a contemporary material finish.

The Copper Wide pendant lamp comes with an integrated LED light source, ensuring for a long-life and effective illumination. The light source is concealed by the shade and has an opening in the bottom for a downward directed glow, perfect for hanging over tables and surfaces. The highly reflective surface also draws in the surrounding, creating a mesmerising and showstopping effect.