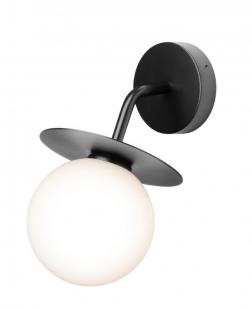

## **Liila Wall Outdoor Light by Nuura**

The Liila outdoor wall light is a sophisticated and refined fixture that is made from metal and features a mouth-blown glass lampshade. The wall lamp has an organic silhouette, with rounded shapes and lines that draws the eye whilst also blending easily into its surroundings.

The metal structure is available in either a black or dark bronze finish which is paired with either an opal white or a clear optic glass shade. The clear optic glass exposes the light bulb and creates a refracted glow whereas the opal white glass conceals the light bulb for a more traditional look. Suitable for use outside, the Liila exterior wall lamp can be used on driveways, terraces, as a welcome home light and much more.