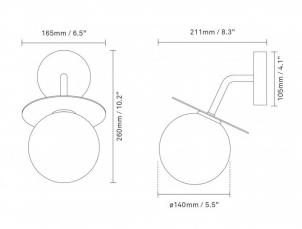

#### PRODUCT SPECIFICATION

Light Source: 1 x max 7W G9 LED (excluded)

IP Code: 54

Dimming: Dimmable via mains phase dimming

Dimensions: Ø14cm shade

26cm height 16.5cm width

21.1cm depth from wall Ø10.5cm wall base