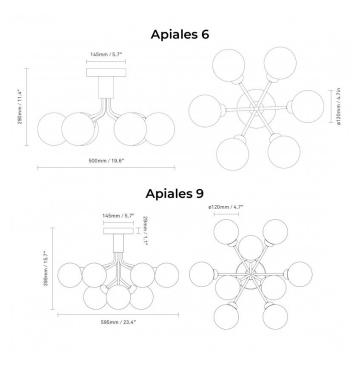

#### **PRODUCT SPECIFICATION**

| Light Source: | Apiales 6 - 6 x max 5W G9 LED (excluded)<br>Apiales 9 - 9 x max 5W G9 LED (excluded)                                                          |
|---------------|-----------------------------------------------------------------------------------------------------------------------------------------------|
| IP Code:      | 20                                                                                                                                            |
| Dimming:      | Dimmable via mains phase dimming                                                                                                              |
| Dimensions:   | Apiales 6:<br>Ø12cm shade<br>29cm height<br>50cm width<br>Ø14.5cm ceiling plate<br>Apiales 9:<br>Ø12cm shade<br>39.9cm height<br>59.5cm width |
|               | Ø14.5cm ceiling plate                                                                                                                         |