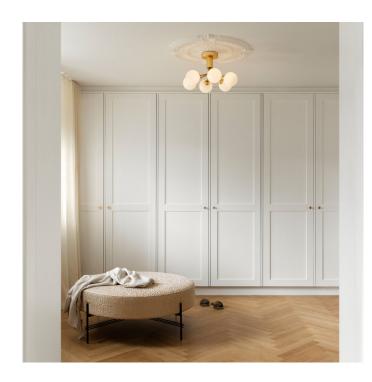

## **Apiales Ceiling Lamp by Nuura**

A part of the <u>Nuura Apiales collection</u>, the Apiales ceiling light was designed by Sofie Refer, one of the founding members of the <u>Nuura</u> brand. Made from mouth-blown glass and metal, this ceiling lamp exhibits an elegant and mesmerising aesthetic, using the best materials and techniques for a stunning fixture. Each shade branches out from the centre, emulating the feel of a chandelier and providing an effective general illumination for interiors.

The Apiales ceiling light is available with either opal white shades, which conceal and diffuse the light source, or colour-matched optic glass shades, which expose the light bulb and create dancing patterns and reflections on the ceiling. The metal structure is also available in a black or brushed brass finish so you can choose the right look for your space, whether you have a more traditional or contemporary interior design. The reduced size of the ceiling light makes it perfect for smaller settings where you still want the effect of a chandelier with limited space. Available with either 6 or 9 lampshades.