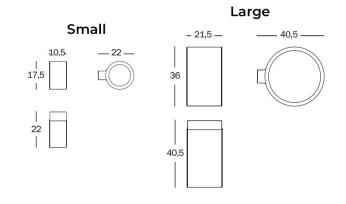

#### **PRODUCT SPECIFICATION**

| Light Source: | <b>Small</b> - 9W, 3000K, 1200 lumens<br><b>Large</b> - 30W, 3000K, 5000 lumens |
|---------------|---------------------------------------------------------------------------------|
| IP Code:      | 20                                                                              |
| Dimming:      | Non-dimmable                                                                    |
| Dimensions:   | Small:<br>Ø17.5cm shade<br>10.5cm shade width<br>22cm depth from wall           |
|               | Large:<br>Ø36cm shade<br>21.5cm shade width<br>40.5cm depth from wall           |