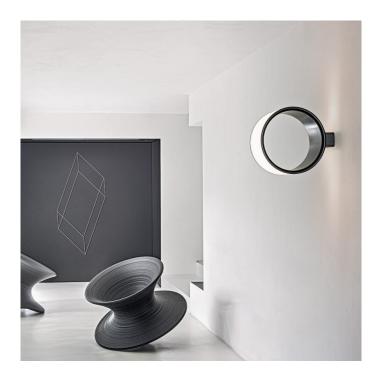

## Lost LED Ceiling and Wall Light by Magis

The Lost wall and ceiling light is part of the innovative <u>Magis Lost</u> <u>collection</u>, a range designed by studio BrogliatoTraverso. The studio was founded in 2014 by designers Alberto Brogliato and Federico Traverso who have a shared passion for creating timeless products that are versatile enough to suit any type of space. Embodying this passion with their design approach, "no time, no space", the Lost ceiling/wall lamp is the epitome of a functional and enduring fixture.

The Lost wall and ceiling light can be used in virtually any space and is defined by its circular lampshade that features a central hollow. The round space draws in the user, framing its surroundings and producing a minimalist aesthetic. The integrated LED light source sits on the outside of the shade, achieved by using cutting-edge LED technology. The wall/ceiling lamp is available in two sizes and in a black finish to be used in a massive range of interiors.