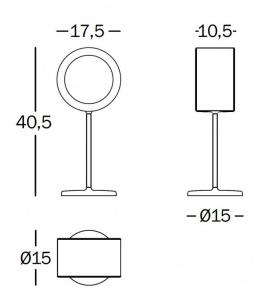

#### PRODUCT SPECIFICATION

Light Source: 9W, 3000K, 1200 lumens

IP Code: 20

**Dimming:** Integrated dimmer on the product

Dimensions: Ø17.5cm shade

40.5cm height Ø15cm base 200cm cable length

For all sales and technical enquiries, please contact: