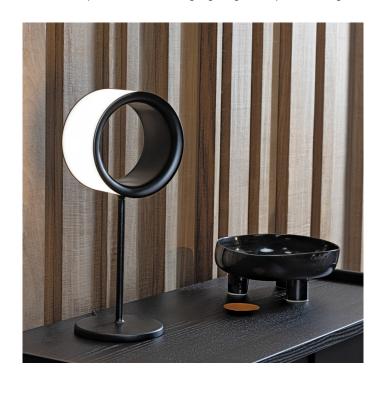

### **Lost LED Table Lamp by Magis**

The Lost table lamp brings innovation and ingenuity to any setting, featuring the latest LED technology for a wonderful light solution. The table light was designed by BrogliatoTraverso as part of the Lost collection, the first lighting range created for the designer brand Magis. The Lost design came from the designers' wish to strip away the typical lampshade, creating a hollow spherical shade for a pure and minimalist look.

The Lost table light has an integrated LED source which stretches around the circumference of the shade, creating an effective and mesmerising illumination. Finished in a simple black, the table lamp can be used in a wide variety of settings on desks, tables, side tables and more. The table light can also be dimmed by holding your hand in the middle of the shade so you can choose the right light intensity for your space and function.