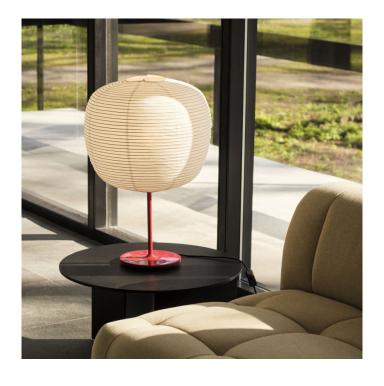

# **HAY Common Table Lamp**

The Common table lamp by HAY is a simple design with a classic archetype. This minimalist design features a classic rice paper lantern design atop a slim stem and base. This harmonious pair enhances the features and characteristics of each element. The juxtaposition of the sturdy steel heavy base against the light and airy rice paper shade emphasises the beauty and detail of each material and design.

The rice paper lanterns are available in two sizes, Oblong and Peach. Both of which emit a soft and tranquil light that is beautifully diffused to create a calming atmosphere. Whilst the base is available in four finishes, soft black with steel base, soft black with terrazzo base, grey with terrazzo base, and a signal red steel base. An idea addition to a living space or bedroom to bring a calming touch to your home.