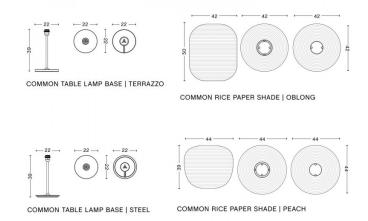

#### PRODUCT SPECIFICATION

Light Source: 1 x Max 13W E27 LED (excluded)

IP Code: 20

**Dimming:** In line on/off switch included on cable.

Dimensions: Base:

Height: 39cm Base: Ø22cm

Cable Length: 200cm

### Oblong Shade:

Ø42cm Height: 50cm

#### Peach Shade:

Ø44cm Height: 39cm