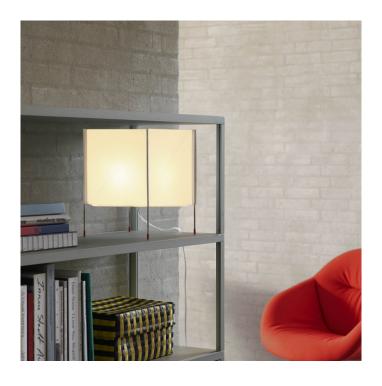

## **HAY Paper Cube Table Lamp**

Designed by Bertjan Pot, the Paper Cube table lamp is an elegant and simple table lamp that emits a calming diffused light into your space. With the delicate structure and illuminated Japanese paper shade, the Paper Cube is a design that embodies the therapeutic nature of the Japanese paper folding technique. The easy-to-assemble design features four wooden legs and expertly folded paper made from recycled bottles.

This oragani-inspired design is ideal for those tranquil places in your home that need an ambient glow. The paper shade creates a glare-free diffused light perfect for a bedside, shelf or windowsill.