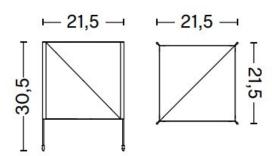

## PRODUCT SPECIFICATION

Light Source: 1 x Max 8W E14 LED (excluded)

IP Code: 20

**Dimming:** In line on/off switch included on cable.

Dimensions: Height: 30.5cm

Width: 21.5 Depth: 21.5

Cable Length: 240cm

For all sales and technical enquiries, please contact: