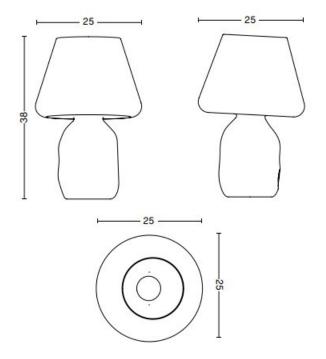

## PRODUCT SPECIFICATION

Light Source: 1 x Max 13W E27 LED (excluded)

IP Code: 20

**Dimming:** In line on/off switch included on cable.

Dimensions: Height: 38cm

Width: 25cm Depth: 25cm

For all sales and technical enquiries, please contact: