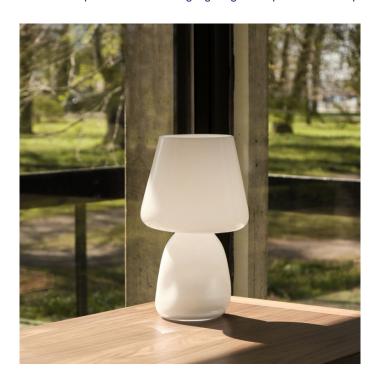

## **HAY Apollo Table Lamp**

The Apollo table lamp is a stunning and organic expression of opal glass and how it can be molded and illuminated to form these elegant table lamps. Studio 0405 describes the opal glass formation as 'creating a distinct tulip-formed silhouette, each base is slightly different in size and shape, bringing a unique, one-of-akind quality to every product'. The opal glass also adds a warming and calming touch to your space as the opal glass creates an ambient glow when illuminated.

Ideal for bedside tables, workspaces, windowsills, and anywhere in need of a simple designer touch. The Apollo table is a versatile and minimalist table lamp perfect for any home or commercial space.