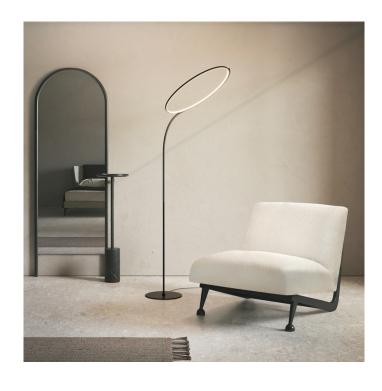

## Poise LED Floor Lamp by KDLN

Designed by Robert Dabi, the Poise floor lamp is part of the KDLN Poise collection, a range that is defined by an interactive and innovative design. The floor light features a slim circular shade that has an integrated LED light source, creating a beautiful band of light. The structure has a flexible section, allowing the user to move the shade into any position, producing a unique light flow for any interior.

The Poise floor light comes in a sleek black metal finish, being able to slip into any design scheme and setting. The floor lamp can be used in large and small rooms, whether used by a sofa or used as accent lighting in a corner. The floor light also has dimming capabilities so you can create the perfect ambience for your space.