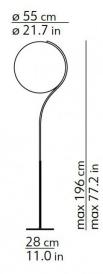

## PRODUCT SPECIFICATION

Light Source: 28W, 2700K, 3600 Lumens

IP Code: 20

**Dimming:** In line dimmer included on cable.

Dimensions: Shade: Ø55cm

Maximum Height: 196cm

Base: Ø28cm

For all sales and technical enquiries, please contact: