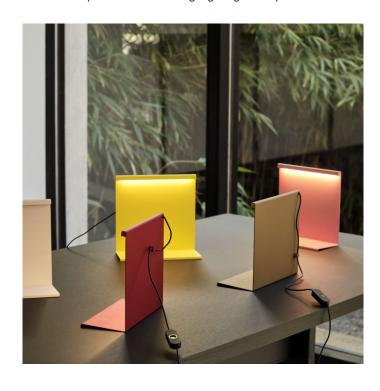

## **HAY LBM LED Table Lamp**

The LBM table lamp design was inspired by Luis Barragán Morfín, a Mexican architect known for his use of geometry, colour, and light. The LBM aims to replicate how Luis Barragán Morfín designs cast shadows to create colour and dimension. The folded vertical steel sheet creates an indirect downward ambient glow. This provides a calming atmosphere anywhere in your home.

The wide range of finishes available add a pop of bold colour and brightness to a space. The simple integrated LED is controlled by a 3-step dimmer included on the cable that makes it easy to control the intensity of the lumens. By keeping the design simple, this 'clutter-free' table lamp allows you to bring an understated designer touch to your home or commercial space.