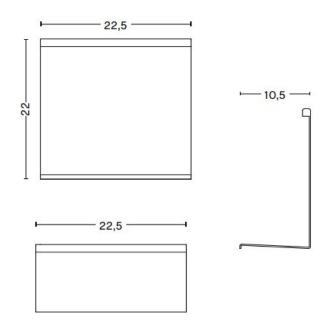

#### PRODUCT SPECIFICATION

Light Source: 8W, 2800K, 360 Lumens

IP Code: 20

**Dimming:** In line Dimmer included on cable.

Dimensions: Height: 22cm

Width: 22.5cm Depth: 10.5cm

For all sales and technical enquiries, please contact: