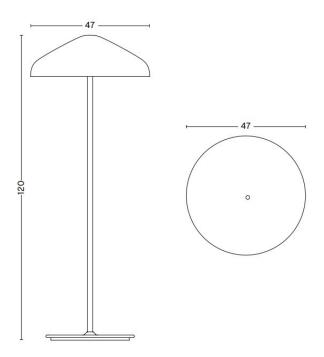

#### PRODUCT SPECIFICATION

Light Source: 2 x Max 13W E27 LED (excluded)

IP Code: 20

**Dimming:** In line on/off switch included on cable.

Dimensions: Heigh6t: 120cm

Shade: Ø47cm

For all sales and technical enquiries, please contact: