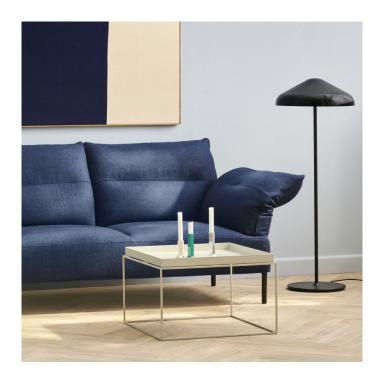

## **HAY Pao Steel Floor Lamp**

The Pao Steel floor lamp was designed by Naoto Fukasawa a minimalist Japanese designer who designed the Pao collection after being inspired by the soft, glowing shape of traditional Mongolian Pao tents illuminated at night-time. Fukasawa aimed to replicate the warmth and friendliness of the tents through the simple shape of the shade and the beautifully diffused light that it emits.

The high gloss grey, white and black finishes add a minimal monochrome aesthetic to your space whilst the sturdy steel structure brings an industrial style. Ideal for homes and commercial spaces, this simple and modern design provides a glare-free indirect light that will bring a warming atmosphere to your space.