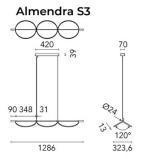

### PRODUCT SPECIFICATION

Light Almendra S3 - 45W, 2700K, 1755 lumens Source: Almendra S4 - 60W, 2700K, 2340 lumens

IP Code: 20

**Dimming:** Dimmable via push/1-10v/Dali dimming systems.

Please consult your electrician, additional wiring

may be required on site.

Dimensions: Almendra S3 - 128.6cm length, 32.3cm shade

Almendra S4 - 166.5cm length, 32.3cm shade