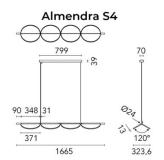

### PRODUCT SPECIFICATION

Light Almendra S3 - 45W, 2700K, 1755 lumens Source: Almendra S4 - 60W, 2700K, 2340 lumens

IP Code: 20

**Dimming:** Dimmable via push/1-10v/Dali dimming systems.

Please consult your electrician, additional wiring

may be required on site.

Dimensions: Almendra S3 - 128.6cm length, 32.3cm shade

Almendra S4 - 166.5cm length, 32.3cm shade