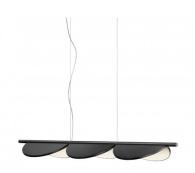

## Almendra Linear LED Pendant Light by Flos

The Almendra Linear pendant is part of the Flos Almendra collection, a stunning range designed by Patricia Urquiola. Inspired by the almond tree, this pendant light resembles the branches, leaves and almonds, creating a natural aesthetic in any interior. This look is paired with a natural colour pallette, with the choice between six finishes: anthracite, bay blue, lilac, ochre, nude and white.

The Almendra Linear pendant lamp comes in two sizes, the S3 which has three shades or the S4 which has four. These lampshades or "leaves" are also movable, creating a modular system that is unique to the user. Each leaf can be turned around 60° so you can decide where you want to direct the light and you can create multiple lighting scenarios with just one pendant. A beautiful and contemporary fixture, the Almendra Linear suspension can be used in a wide variety of settings as both a main light or for accent lighting.