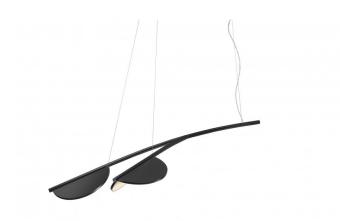

## Almendra Organic LED Pendant Light by Flos

The Almendra Organic pendant is a unique and innovative light, designed by Patricia Urquiola as part of the Flos Almendra collection. The pendant gets its aesthetic from the almond tree, resembling the beautiful branches, leaves and almonds with its curved shades and sleek stem. The pendant lamp is also made from 100% recyclable materials, putting the natural world at the forefront of design for a contemporary and resourceful lighting solution.

The Almendra Organic pendant lamp comes in 2 variations: the S2 Y Short and the S3 Y Short. Each one has a specific aesthetic and comes with either 2 or 3 adjustable lampshades so you can choose depending on the size of your interior. The pendant light has an integrated LED light source for a long-lasting efficient glow. The Almendra Organic can be used in a wide variety of settings for effective illumination whether used as a main light, for accent lighting or above tables.