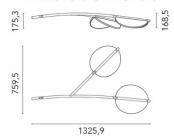

may be required on site.

Dimensions: Almendra S2 Y Short - 132.5cm length, 75.9cm

depth

Almendra S3 Y Short - 161.1cm length, 75.9cm

depth

#### Almendra S3 Y Short