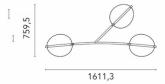

may be required on site.

Dimensions: Almendra S2 Y Short - 132.5cm length, 75.9cm

depth

Almendra S3 Y Short - 161.1cm length, 75.9cm

depth

#### Almendra S3 Y Short