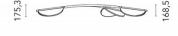

may be required on site.

Dimensions: Almendra S2 Y Short - 132.5cm length, 75.9cm

depth

Almendra S3 Y Short - 161.1cm length, 75.9cm

depth

#### Almendra S2 Y Short