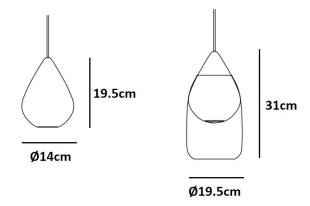

## PRODUCT SPECIFICATION

Light Source: 1 x max 4W GU10 LED (excluded)

IP Code:

Dimming: Dimmable via mains phase dimming.

Dimensions: Drop (no glass):

Ø14cm

19.5cm height

**Drop and Glass:** 

Ø19.5cm 31cm height

200cm cable length

For all sales and technical enquiries, please contact:

+44 (0)114 263 4266

info@davidvillagelighting.co.uk

www.davidvillagelighting.co.uk