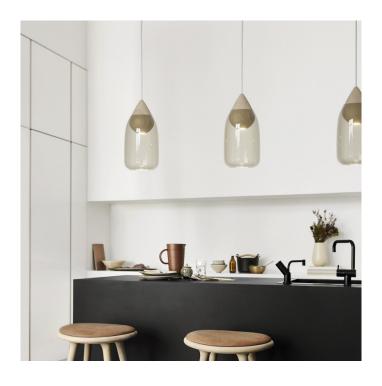

## **Mater Liuku Drop Pendant Light**

The Liuku Drop is a simple Scandinavian design that features a wooden drop-shaped pendant that delicately hangs peacefully from the ceiling. This stunningly minimal pendant will bring a touch of Danish design to your home or commercial space. However, this Finnish wood drop design can be paired with elegantly hand-blown Czech Republic glass.

Choose the ideal combination for your interior, available in a natural wood or satin black finish, the drop pendant can be customised to create the perfect effect in your home. The glistening glass shades are available in a transparent glass or smoked glass. Create a fabulous arrangement or cluster above a table or countertop.