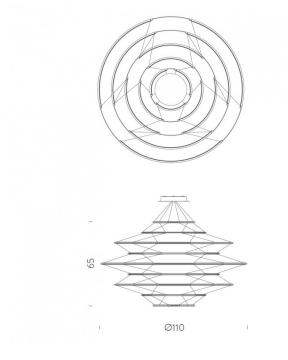

#### PRODUCT SPECIFICATION

Light Source: 90W, 2700K, 8700 Lumens

IP Code:

Dimming: Dimmable via mains phase dimming

**Dimensions:** Diameter: Ø 110cm

Height: 65cm Cable length: 250cm