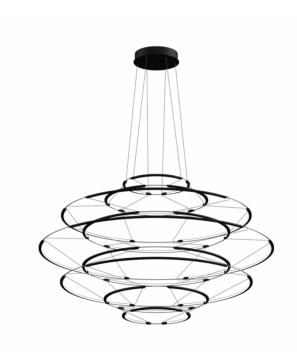

## **Nemo Lighting Drop 9 LED** Suspension

Nemo Lighting Drop 9 Suspension is a magnificent design by Arihiro Miyake. This suspension uses the best of modern technology and innovation to create a truly alluring aesthetic. The suspension light is made from a slim aluminium structure manipulated into 9 concentric circles and straight lines to create a geometric marvel. The LED light strips sit seamlessly on this structure, producing a sophisticated and contemporary look.

The Drop suspension acts as a modern take on a chandelier and thrives in bigger areas to provide useful and mesmerising illumination. The subtle aluminium and black colour finish means the Drop can easily slip into any design scheme, whether used in the home, in a work setting or commercially in a restaurant. The Drop 9 suspension is available in three finishes and two smaller sizes.