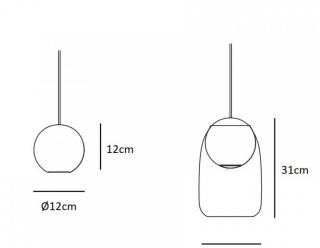

IP Code: 20

**Dimming:** Dimmable via mains phase dimming.

Dimensions: Ball (no glass): Ø12cm

> **Ball and Glass:** Ø12.1cm 31cm height

200cm cable length

Ø12.1cm