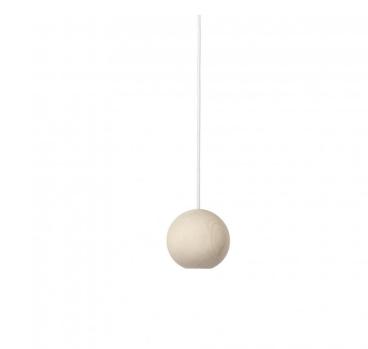

## Mater Liuku Ball Pendant Light

Designed by Finnish designer Maija Puoskari, this contemporary Scandinavian design brings together the famous FSC® certified linden wood and the expertly made mouth-blown glass from Czech Republic. This combination of the wood and glass, combines the beauty of natural well-crafted materials. This showcases the importance of materiality within Scandi design.

Available as a singular wooden ball pendant or with an added glass shade in a selection of finishes, the Liuku Ball pendant can fit itself anywhere in your home. From above a dining table to a linear arrangement above a kitchen island, the Liuku Ball pendant by Mater is a stunning addition to any space.