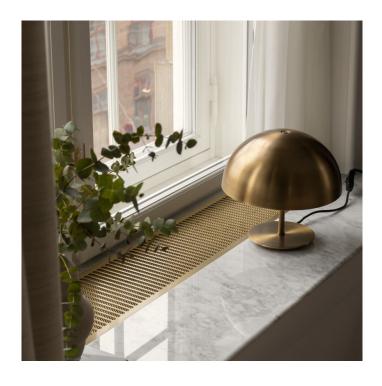

## **Mater Dome Table Lamp**

The Mater Dome table lamp is an award winning design by Tord Boontje that features an iconic spherical shade. This design provides a gentle glow that is ideal for providing an ambient atmosphere. The Dome table lamp is a classic example of Scandinavian design with its smooth lines and minimalist nature.

Available in two sizes, the Dome (Ø40cm) and the Baby Dome (Ø25cm), this table lamp allows you to place this lamp anywhere in your home. From a calming addition to your desk space or a decorative element on your shelf or bedside. Available in a selection of finishes which are brass, aluminium, and black. This lamp will compliment multiple interiors as the metallic finishes add a luxurious feel and the matt black brings a minimalist monochrome touch to your home.