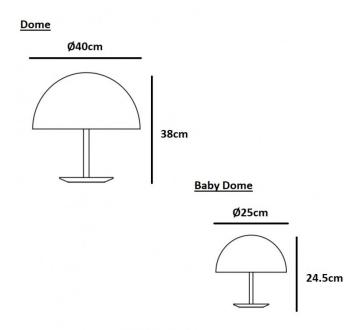

Available in two sizes, the Dome (Ø40cm) and the Baby Dome (Ø25cm), this table lamp allows you to place this lamp anywhere in your home. From a calming addition to your desk space or a decorative element on your shelf or bedside. Available in a selection of finishes which are brass, aluminium, and black. This lamp will compliment multiple interiors as the metallic finishes add a luxurious feel and the matt black brings a minimalist monochrome touch to your home.

#### PRODUCT SPECIFICATION

Light Source: 2 x max 6W E27 LED (excluded)

IP Code:

Dimming: In line on/off switch included on the cable.

**Dimensions: Baby Dome:** 

Ø25cm shade 24.5cm height

Dome:

Ø40cm shade 38cm height