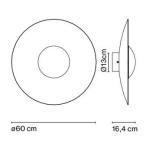

(Triac).

Dimensions: 32C:

Ø32cm Depth: 9.3cm Wall Mount: Ø11cm

**42C:** Ø42cm

ØDepth: 12.8cm Wall Mount: Ø11cm

**60C:** Ø60cm

ØDepth: 16.4cm Wall Mount: Ø13cm

### Ginger 60C IP65

Ginger 42C IP65