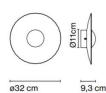

(Triac).

Dimensions: 32C:

Ø32cm Depth: 9.3cm Wall Mount: Ø11cm

**42C:** Ø42cm

ØDepth: 12.8cm Wall Mount: Ø11cm

**60C:** Ø60cm

ØDepth: 16.4cm Wall Mount: Ø13cm

### Ginger 32C IP65