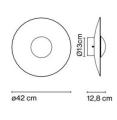

(Triac).

Dimensions: 32C:

Ø32cm Depth: 9.3cm Wall Mount: Ø11cm

**42C:** Ø42cm

ØDepth: 12.8cm Wall Mount: Ø11cm

**60C:** Ø60cm

ØDepth: 16.4cm Wall Mount: Ø13cm

### Ginger 60C IP65

Ginger 42C IP65