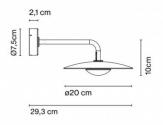

### **PRODUCT SPECIFICATION**

marset

LA3070/A

| Light Source: | Ginger 20A: 5W, 2700K, 495 lumens<br>Ginger 32A: 8.2W, 2700K, 913 lumens         |
|---------------|----------------------------------------------------------------------------------|
| IP Code:      | 65                                                                               |
| Dimming:      | Dimmable via Triac dimming.                                                      |
| Dimensions:   | <b>Ginger 20A:</b><br>Ø20cm shade<br>Ø7.5cm wall mount<br>29.3cm depth from wall |
|               | Ginger 32A:                                                                      |

Ø32cm shade Ø11.2cm wall mount 46.2cm depth from wall

46,2 cm

Ginger 32A IP65

Ginger 20A IP65