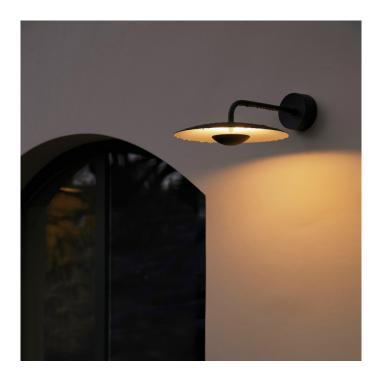

# Marset Ginger A LED Outdoor Wall Light

The Ginger A outdoor wall light was inspired by the drums of Ginger Baker of Cream, the 1960's rock band. This design by Joan Gaspar features a thin aluminium shade that embodies the iconic Ginger silhouette. Usually made of thin layered wood, this new outdoor wall light is a metallic version of this classic design that allows this wall light to be placed outside. Available in black and white and a rust-brown finish, this stunningly simple design would bring a designer touch to your outdoor place.

The indirect light produced by the Ginger A outdoor wall light will create a soft glow for your garden, patio, or doorway. Available in a small (20A) and a large (32A), the Ginger wall light can be the perfect addition to the exterior of your home or commercial space.