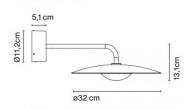

### **PRODUCT SPECIFICATION**

marset

LA3070/A

| Light Source: | Ginger 20A: 5W, 2700K, 495 lumens<br>Ginger 32A: 8.2W, 2700K, 913 lumens         |
|---------------|----------------------------------------------------------------------------------|
| IP Code:      | 65                                                                               |
| Dimming:      | Dimmable via Triac dimming.                                                      |
| Dimensions:   | <b>Ginger 20A:</b><br>Ø20cm shade<br>Ø7.5cm wall mount<br>29.3cm depth from wall |
|               | Ginger 32A:                                                                      |

Ø32cm shade Ø11.2cm wall mount 46.2cm depth from wall

46,2 cm

Ginger 32A IP65

Ginger 20A IP65