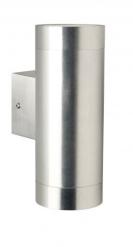

# Tin Maxi Outdoor Wall Light by Nordlux

The Tin Maxi outdoor wall light is the perfect solution for outdoor spaces, featuring a slimline metal design and two light sources. The wall light has a cylindrical structure which sits subtly on a slender wall base for an effective and helpful illumination. The Tin Maxi is double ended so provides both an upward and downward directed glow.

The Tin Maxi outdoor wall lamp is available in a stainless steel, aluminium, white or black colour finish so you can find the right look for your exterior. The wall lamp is best used in driveways, gardens, patios, terraces and front doors to aid navigation in the dark. Suitable for homes, commercial spaces and big projects.