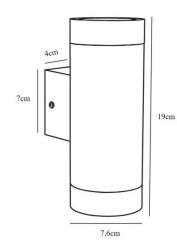

e or black colour finish so you can find the right look for your exterior. The wall lamp is best used in driveways, gardens, patios, terraces and front doors to aid navigation in the dark. Suitable for homes, commercial spaces and big projects.

Please note, the stainless steel finish is not recommended by Nordlux to be used in aggressive environments. The Tin Maxi is also available with a motion sensor, please <u>contact us</u> for more info and prices.

#### **PRODUCT SPECIFICATION**

nordlux

LA10619

| Light Source: 2 x Max 35W GU | 10 (excluded) |
|------------------------------|---------------|
|------------------------------|---------------|

- IP Code: 54
- **Dimming:** Dimmable via mains phase dimming.

Dimensions: Ø7.6cm

Height: 19cm Wall Base Height: 7cm Wall Base Length: 4cm





### For all sales and technical enquiries, please contact:

+44 (0)114 263 4266 info@davidvillagelighting.co.uk www.davidvillagelighting.co.uk