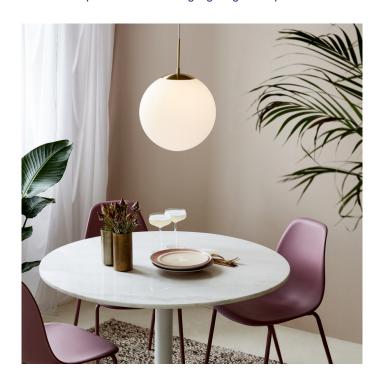

### **Grant Pendant Light by Nordlux**

The Grant pendant combines contemporary design with classic ideals, made from a beautiful combination of glass and metal. The lampshade features a spherical glass orb, one of the latest trends in current lighting design. The shade is then finished with a brass fitting, adding a touch of elegance and grace to the pendant.

The Grant pendant lamp is available in three sizes, Grant 15, Grant 25 and Grant 35, and has an opal white finish which warms up as the light is turned on. The pendant light creates a soft and ambient glow which spreads out to provide both atmospheric and functional lighting. You can use alone, in rows, in clusters and you can also mix and match sizes to create a wonderful light display.