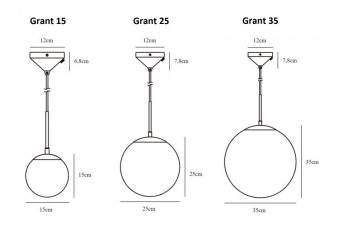

The Grant pendant lamp is available in three sizes, Grant 15, Grant 25 and Grant 35, and has an opal white finish which warms up as the light is turned on. The pendant light creates a soft and ambient glow which spreads out to provide both atmospheric and functional lighting. You can use alone, in rows, in clusters and you can also mix and match sizes to create a wonderful light display.

Dimensions: Grant 15 - Ø15cm, Height: 15cm

**Grant 25** - Ø25cm, Height: 25cm **Grant 35** - Ø35cm, Height: 35cm

Ceiling Canopy: Ø12cm Cable Length: 200cm