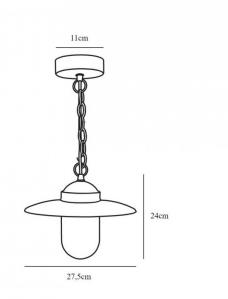

#### PRODUCT SPECIFICATION

Light Source: 1 x Max 60W E27 (excluded)

IP Code: 33

**Dimming:** Dimmable via mains phase dimming.

Dimensions: Ø27.5cm

Height: 24cm

Ceiling Canopy: Ø11cm Cable Length: 110cm

For all sales and technical enquiries, please contact: