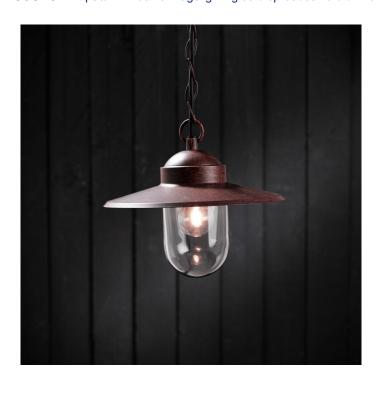

## **Luxembourg Outdoor Pendant Light by Nordlux**

The Luxembourg pendant lamp is a beautiful light, featuring a classic silhouette and a rustic feel. The shade consists of a metal structure with a wide circular top and a glass diffuser which sits beneath. The glass diffuser then exposes the light bulb to create a cosy atmosphere and effective glow.

The Luxembourg pendant light comes in a stunning rusty steel finish and is suitable for outdoor use. The pendant is best used in terraces, patios and wendy houses to provide needed light as the night draws in.