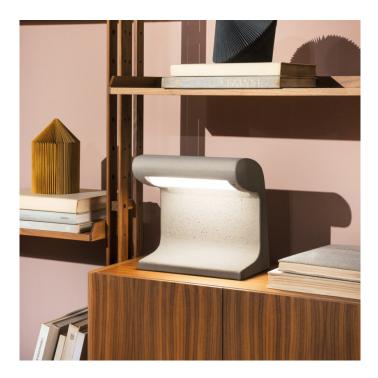

## Nemo Lighting Borne Beton Petite LED Table Lamp

The Nemo Borne Beton Petite table lamp is a unique item that brings together the simple subtlety of light and the sturdy solid nature of concrete. The curved edges and fluid-like motion created by the design are in juxtaposition with the set concrete. This contrast forms intrigue and softens the design's hardy exterior. Each lamp is handcrafted and sculpted individually to make sure each and every lamp is perfectly formed.

The integrated LED light source appears to be set within the concrete structure and is embraced by the crest of the concrete wave. The slit of light that appears adds warmth and softness to the industrial form. This industrial style is a popular way of simplifying life and creating a minimalist aesthetic within a home or commercial space. With the ability to dim the light, the Borne Beton Petite table lamp can adjust to the perfect brightness to provide a warming ambience for your space. Place this Nemo LED table lamp as a decorative item on a shelf or as an eye-catching feature on a side table.