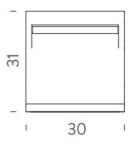

#### **PRODUCT SPECIFICATION**

NEMO

LA10613

| Light Source:<br>IP Code: | 19W, 3000K, 960 lumens<br>20                                  |
|---------------------------|---------------------------------------------------------------|
| Dimming:                  | In line dimmer on the cable.                                  |
| Dimensions:               | 31cm height<br>30cm width<br>22cm depth<br>270cm cable length |