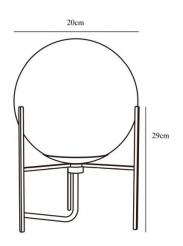

#### PRODUCT SPECIFICATION

Light Source: 1 x Max 15W E14 (excluded)

IP Code: 20

**Dimming:** In line on/off switch included on cable.

Dimensions: Shade: Ø20cm

Base Height: 29cm Cable Length: 150cm

For all sales and technical enquiries, please contact: