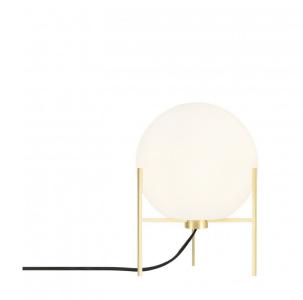

## **Alton Table Lamp by Nordlux**

The Alton table lamp is characterised by a glass globe that sits in a simple three-legged structure. Inspired by the principles of Nordic design, this table light thoroughly encapsulates those principles by having a minimalist and simplistic design.

The Alton table light works best as an ambient light, producing a welcoming and soft illumination for your interior. The table lamp is available with either a smoked glass or opal white glass lampshade which are paired with a black or brass structure respectively. Refined, elegant and well-made, the Alton will add a touch of gracefulness to your space.