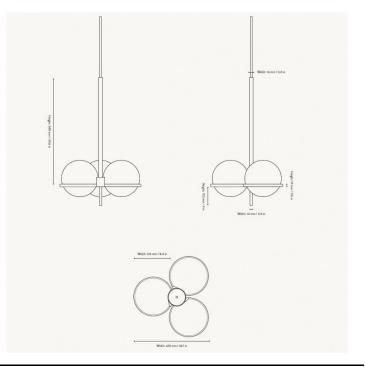

#### PRODUCT SPECIFICATION

Light Source: 3 x 13W LED E27 (excluded)

IP Code:

Dimming: Dimmable via mains phase dimming.

Dimensions: Ø 47.6 cm 20 cm height 47.6 cm width 500 cm cable length

20