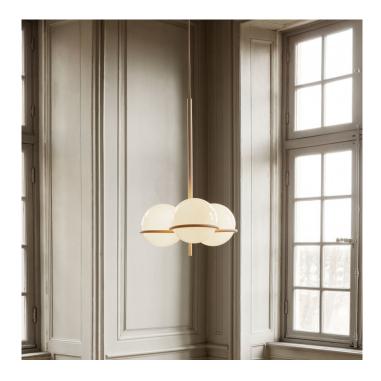

### ferm LIVING Era Chandelier

Inspired by the 1920s Art Deco movement, the Era Chandelier is definitely a statement piece. The opal glass spheres rest on the powder-coated iron structure in a cashmere finish. A play of balance and serenity, the Era light definitely draws the eye even when switched off. The opal glass shades emit a diffused and warm light, instantly changing the mood in any room. The suspension has some feminine and delicate expressions, an ode to that era.

David

Village Lighting

Perfect above a dining table or in the hallway, or stairways. A 5m cable means you can install it in high ceiling spaces. The Era Chandelier is perfect for both residential and commercial spaces.