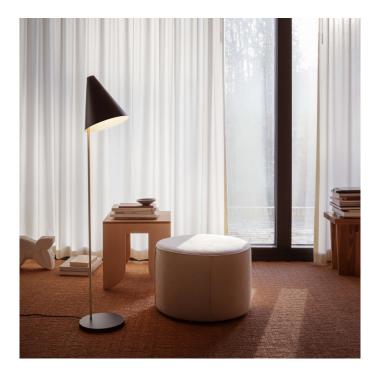

## LYFA Mosaik Floor Lamp

The Mosaik floor lamp by LYFA is a modern yet classic design that takes the fundamentals of a floor lamp and adds new modern twists to the design. For example, the angle of the conical-shaped lampshade that is attached to the solid brass stem. This shade is a classic shape, however, the angled design means that the light is cleverly directed towards the area of the room where light is needed. The shade also features a small hole in the top that allows for a slither of light to escape. This highlights the simplicity of the design and the thought and care that went into its craftsmanship.

Available in a white and black finish, the LYFA floor lamp also features brass detailing that elevates the whole design and adds a luxury flare. Place this lamp in your living space or hallway to add a stunning modern touch and a functional beam of light.