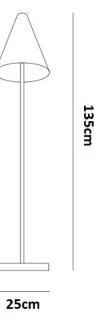

#### **PRODUCT SPECIFICATION**

Light Source: 1 x max 60W E27(excluded)

IP Code: 20 Dimming: In line dimmer on the cable. Dimensions: 135cm height 25cm width 26.9cm depth

200cm cable length

David Village Lighting