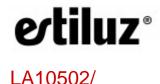

## Volta LED Multiple Suspension Light by Estiluz

The Volta multiple pendant lamp was designed by Nahtrang Studio as part of the Estiluz Volta collection. The pendant light is characterised by a stunning and delicate arch which suspends gracefully in the air, holding several lampshades. The shades are made from aluminium and have a cylindrical silhouette for a simple and geometric aesthetic.

The Volta multiple suspension is available in two sizes, the Volta T-3535, which has one arch and two shades, and the Volta T-3536, which has two arches and three shades. The slim pendant lights act as spot lights, creating a bright and effective illumination that is also diffused, being perfect for hanging over surfaces and tables. Use in dining areas, kitchens and large spaces for a modern and stylish solution.