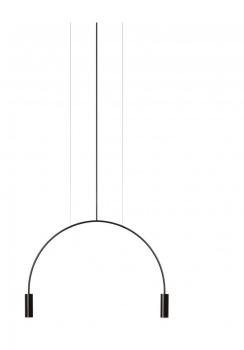

The Volta multiple suspension is available in two sizes, the Volta T-3535, which has one arch and two shades, and the Volta T-3536, which has two arches and three shades. The slim pendant lights act as spot lights, creating a bright and effective illumination that is also diffused, being perfect for hanging over surfaces and tables. Use in dining areas, kitchens and large spaces for a modern and stylish solution.

### PRODUCT SPECIFICATION

Light Source: 2 or 3 x 6.2W, 2700K, 725 Lumens

IP Code: 20

Dimming: Dimmable via Triac dimming.

Dimensions: Volta T-3535:

Shade: Ø3.5cm Shade Height: 10cm Width: 63cm Height: 42cm

Maximum Drop: 270cm

Volta T-3536: Shade: Ø3.5cm Shade Height: 10cm Width: 86.7cm Height: 54.3cm

Maximum Drop: 260cm