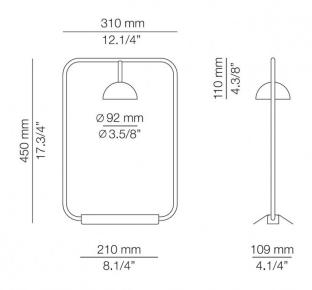

#### PRODUCT SPECIFICATION

Light Source: 6.2W, 2700K, 725 Lumens

IP Code: 20

**Dimming:** In line on/off switch included on cable.

Dimensions: Shade: Ø9.2cm

Shade Height: 11cm Height: 45cm Width: 31cm Base Width: 21cm Depth: 10.9cm