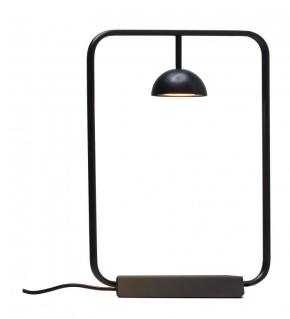

## **Cupolina LED Table Lamp by Estiluz**

Designed by design duo Boti de Dominicis Studio, the Cupolina table lamp is a simplistic and modern light. Made from metal, the table light features a rectangular structure and a lampshade which is suspended in the middle of the body. This creates an interesting aesthetic in interiors as the surroundings are framed by the lamp, presenting a focal point in a room.

The Cupolina table light is available in black or terracotta and has an integrated LED light source that is effective and long lasting. Use in homes or professional settings for a stylish look and atmospheric lighting.