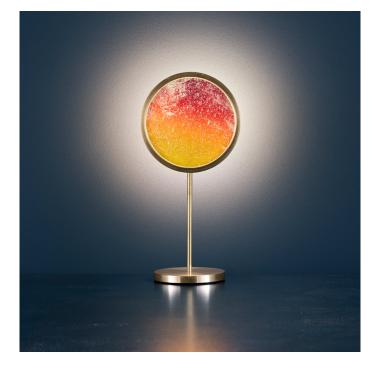

## Catellani & Smith Talismano LED Table Lamp

The Talismano is a stunningly unique table lamp designed by Giulia Archimede in collaboration with Catellani & Smith. This colourful lamp features an iridescent glass shade that is set into a brass structure creating an almost magical appearance. The glass shade is illuminated by a flexible integrated LED within the brass frame which highlights the stunning nature of this handcrafted glass. Developed after lengthy experimentation and complex workmanship, this iridescent glass is created by a method featuring many stages of skill and artistry. Placed within the luxurious brass structure, the glass has a distinctive effect that makes every single lamp unique.

A feature of this Catellani & Smith Talismano that makes it an eyecatching talking point within a space is the two-sided nature of the glass. On one side of the glass is an amber firey ombre of orange and on the other side is a vibrant wash of marine blue that creates an air of calm. As your mood or the space changes, so can the Talismano. Perfect for a bedside or a tranquil area of your home, the Talismano LED table lamp makes a statement wherever it is placed.