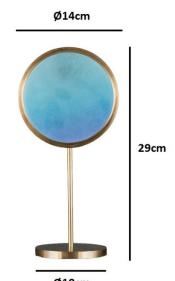

#### **PRODUCT SPECIFICATION**

Light Source: 6W, 2700K, 2187 Lumens

IP Code:

**Dimming:** In line Dimmer included on cable.

Dimensions: Height: 29cm Glass Shade:

20

Glass Shade: Ø14cm Base: Ø10cm

Ø10cm