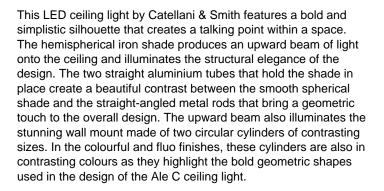

## Catellani & Smith Ale C LED Ceiling Light

Ideal for placement in a hallway, dining or living space, the Ale C ceiling light brings a unique touch to any space and provides a stunning ambient indirect light that floods a room. Available in four finishes, white, black, colourful and fluo, the Ale C ceiling light can be as quirky and colourful as you dare. Add a bold colourful feature to your space or bring a classic monochrome touch to your home, the Ale C is a modern and stylish design perfect for your space.