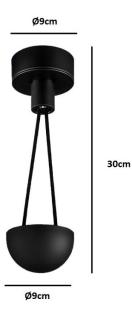

### PRODUCT SPECIFICATION

Light Source: 9W, 2700K, 1296 Lumens

IP Code: 20

**Dimming:** Dimmable via Triac dimming.

Dimensions: Height: 30cm

Shade: Ø9cm Base: Ø9cm