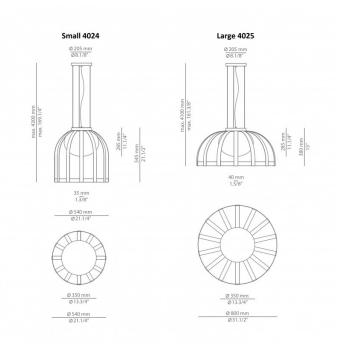

### PRODUCT SPECIFICATION

Light Source: 10W, 2700K, 730 Lumens

IP Code: 65

**Dimming:** Dimmable via Triac dimming.

Dimensions: Small 4024:

Shade: Ø54cm Shade Height: 54.5cm Ceiling Canopy: Ø20.5cm Maximum Drop: 430cm

Large 4025: Shade: Ø80cm Shade Height: 38cm Ceiling Canopy: Ø20.5cm Maximum Drop: 410cm