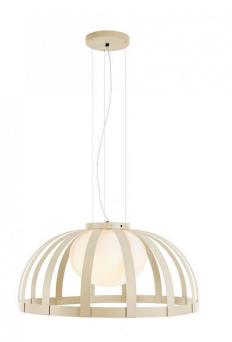

## **Bols Outdoor LED Pendant Light** by Estiluz

The Bols outdoor pendant was designed by Mermelada Estudio and is part of the <a href="Estiluz Bols collection">Estiluz Bols collection</a>. The pendant light experiments with light and shadow as the light source shines through the metal shade to cast shadow lines in its surroundings. The LED light source is concealed and protected by a polyethylene diffuser which creates a warm, anti-glare glow.

The Bols outdoor pendant lamp is contemporary in nature. Suitable for outdoor use, the pendant can be utilised in a wide variety of settings, whether hung over a table on your patio or used as a stylish central light. Enjoy in homes, hospitality environments or commercial spaces for a modern and chic solution.