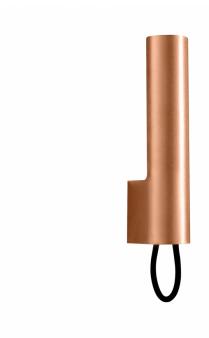

# Orsjo Belysning Visir LED Wall Light

Pierre Sindre, the designer of the Visir wall light by Orsjo Belysning describes his work as 'a look back in history and a homage to the oil lamps of the 19th century'. By keeping in mind this classic aesthetic and combining it with a modern style and technology such as integrated LED, the Visir wall light is the perfect balance of the old and the new. The stunning metallic finishes of copper and brass beautifully reflect the light towards the wall and creates a stunning display of light and shadow. The copper and brass and add a touch of luxury to your space whilst the monochrome black and white finishes bring a stylish modern twist to the design.

Ideal for placement in a hallway or living space, the ambient indirect light brings a glare-free ambiance to your interior that creates a calming atmosphere.