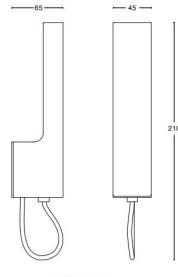

### PRODUCT SPECIFICATION

Light Source: 2W, 3000K, 230 Lumens

IP Code: 20

**Dimming:** Dimmable via mains phase dimming.

Dimensions: Height: 21cm

Depth: 6.5cm Width: 4.5cm

Cable Length: 250cm

HARD WIRED